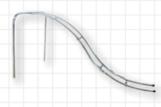

Freestanding Chrome Bowling Ramp (25"W x 62"L x 25"H) -\$169

The portable ramp stands firm on no-slide rubber feet and assembles/ disassembles quickly

For more info or to place an order please contact:

Bouler's Ed is a partnership between the bouling industry and schools, bringing the lifelong sport of bouling into the classroom to simulate an actual bouling environment.